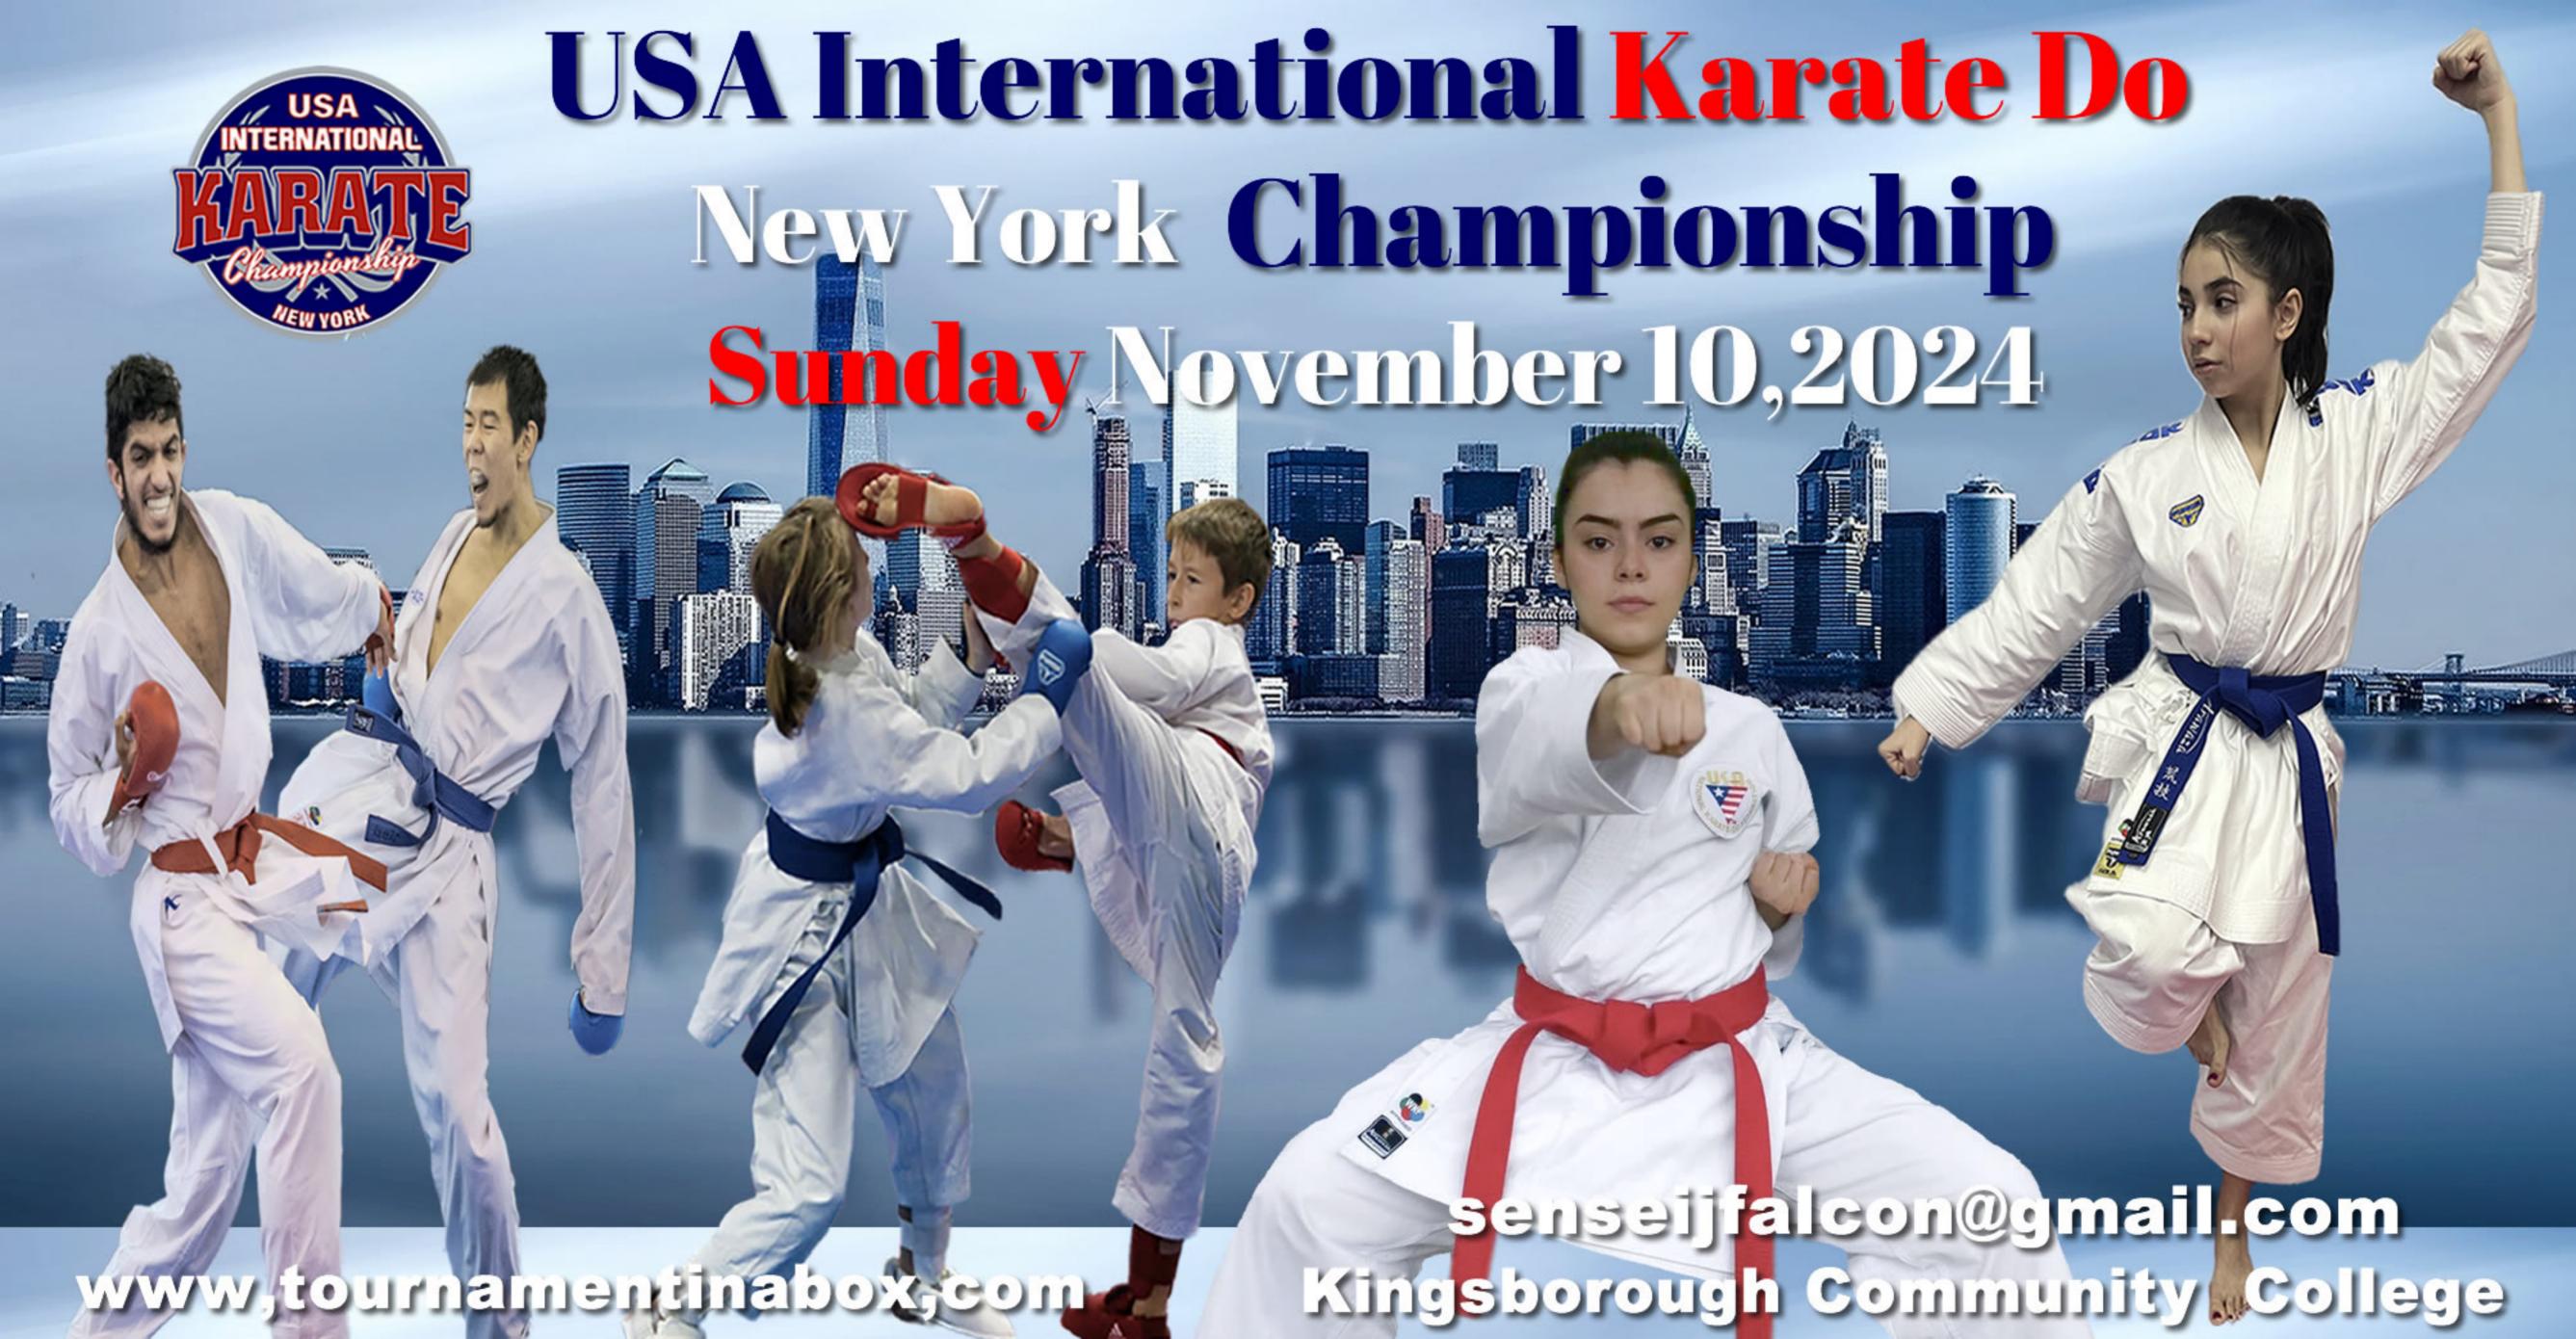

## USA NY International Karate Do Championship 2024 IKC-NYSKF

Dear Sensei's, Officials & Athletes;

It is my pleasure to extend my personal invitation to you and your team to attend and participate in the 2024 USA New York International Karate Do Championship. The Tournament will take place at

# Kingsborough Community College 2001 Oriental Blvd, Brooklyn, NY 11235

Sunday November 10, 2024.

This will be a great tournament with many National & International Junior and Senior Team & Dojo members. We are excited to welcome athletes not only from across the United States but from countries around the world.

# USA International Karate Do Championship 2024