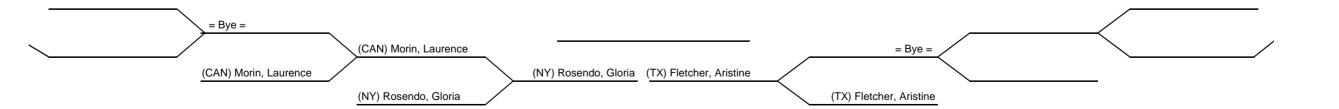

## 

Force Division Check-In

Competitors : 5

Byes: 3

Ring#\_\_\_\_Ring 2

| Event: 2024 USA Karate Open                                                                  | 1st:                                                                                                                                        | Division: ES319                     |
|----------------------------------------------------------------------------------------------|---------------------------------------------------------------------------------------------------------------------------------------------|-------------------------------------|
| Location: Forth Worth, TX  Date Start: 3/30/2024 Date End: 3/31/2024  Coordinator USA Karate | 2nd:                                                                                                                                        | 18-34 Female Elite -55kg Kumite     |
|                                                                                              | 4th:                                                                                                                                        | Competitors: 5 Byes: 3  Ring#Ring 2 |
| (CAN) Morin, Laure                                                                           | Software provided by www.TournamentInABox.com Visit us online to see how you can use this software at your tournament!  (WA) Allen, Trinity | (TX) Fletcher, Aristine             |
| (WA) Allen, Trinity                                                                          | (WA) Allen, Trinity  (WA) Allen, Trinity (KS) Taleb, Imane                                                                                  | = Bye =                             |
| (NY) Rosendo, Glo                                                                            | ria (NY) Rosendo, Gloria                                                                                                                    | (KS) Taleb, Imane                   |
| _= Bye =                                                                                     |                                                                                                                                             | = Bye =                             |
|                                                                                              |                                                                                                                                             |                                     |