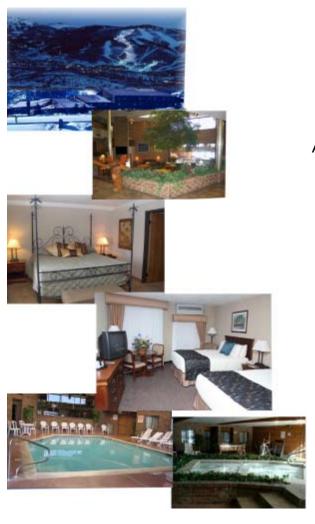

#### **Hotel Information**

#### **BEST WESTERN LANDMARK INN**

http://www.bwlandmarkinn.com/

6560 North Landmark Drive Park City, Utah 84098

Phone: 435-649-7300 Toll-free:800-548-8824 Just say Karate Championships

#### **Room Types**

All rooms have coffee maker, hair dryer, iron & full size ironing board and in room safe. Deluxe rooms I king or two queen beds.

Rates - Mention Park City Karate Championships
Deluxe Room \$89
Standard Room \$79
Based on double occupancy.
Additional adult \$10 each. Rollaway beds \$10.

# Amenities Indoor Pool & extra large hot tub

Delux Breakfast Buffet
Simon's Pillow Top Mattress in Every Room
Free shuttle to Park City
Cable TV & Free HBO
Free High speed wireless internet through out hotel
24 hour convenience store
Daily Maid service
Guest Laundry & Dry cleaning
Video Arcade
Walking distance to tournament